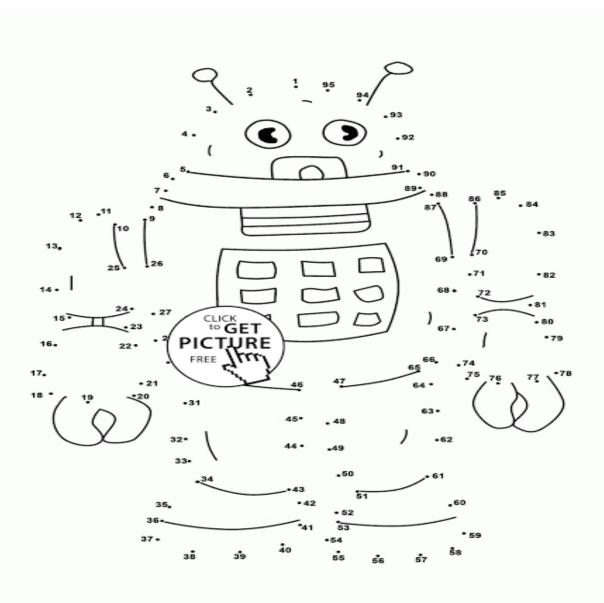

(C.B.S.E. Affiliation No. 1030502)

**SESSION-2021-22** 

**HOMEWORK WORKSHEET-2** 

**SUBJECT – MATHEMATICS** 

CLASS -

Dots and colour it Join the numbers.

(C.B.S.E. Affiliation No. 1030502)

**SESSION-2021-22** 